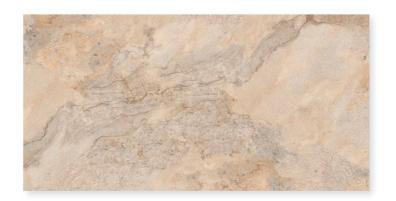

# POZZOLANA CREMA

**SIZE** 800 X 1600 MM

**FINISH** SOFT RUSTIC

POZZOLANA DARK GREY