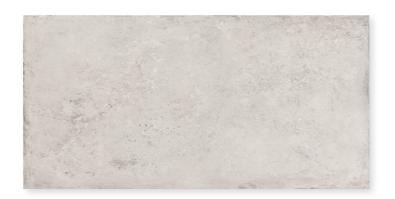

# PGVT/GVT

800 X 1600 MM

Soft Rustic Series



# **BARCELONA CREMA**

SIZE

800 X 1600 MM

**FINISH** 





# **BARCELONA GRIS**

**SIZE** 800 X 1600 MM

FINISH









# FOREVER BIANCO











# FOREVER BROWN











# **FOREVER COTTO**

SIZE 800 X 1600 MM FINISH SOFT RUSTIC









# **FOREVER DARK GREY**











# **FOREVER LIGHT GREY**











# **FOREVER PISTA**











# **HACTOR BROWN**











# **HACTOR GRIS**











# **HACTOR SAND**



FINISH SOFT RUSTIC







# POZZOLANA BROWN



**FINISH** 









# POZZOLANA CREMA

**SIZE** 800 X 1600 MM

**FINISH** SOFT RUSTIC









POZZOLANA DARK GREY



# POZZOLANA DARK GREY









# **POZZOLANA GREEN**



800 X 1600 MM

**FINISH** 









# **POZZOLANA GREPHITE**











# **POZZOLANA LIGHT GREY**

SIZE

800 X 1600 MM

FINISH









# **SELTOS BIANCO**

SIZE

800 X 1600 MM

FINISH









# **SELTOS CREMA**



800 X 1600 MM

**FINISH** 









# **SELTOS GRIGIO**



FINISH









# **URBAN BEIGE**

**SIZE** 800 X 1600 MM

**FINISH** SOFT RUSTIC