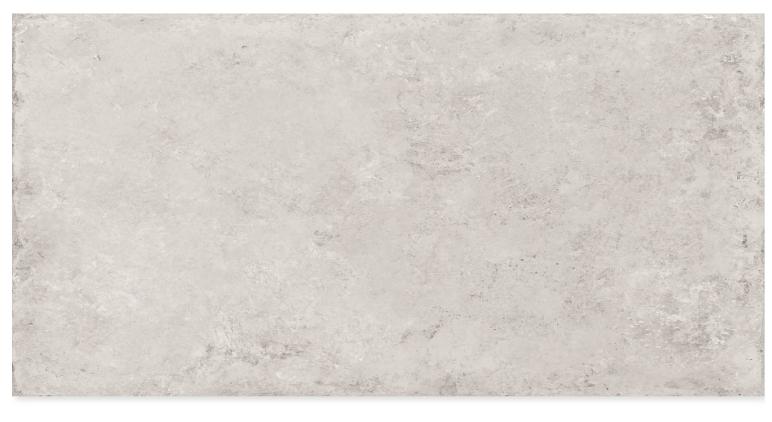

# PGVT/GVT

800 X 1600 MM

Soft Rustic Series



# **BARCELONA CREMA**

SIZE

800 X 1600 MM

**FINISH** 





# **BARCELONA GRIS**

**SIZE** 800 X 1600 MM

FINISH









# FOREVER BIANCO











# FOREVER BROWN











# **FOREVER COTTO**

SIZE 800 X 1600 MM FINISH SOFT RUSTIC









# **FOREVER DARK GREY**











# **FOREVER LIGHT GREY**











# **FOREVER PISTA**











# **HACTOR BROWN**











# **HACTOR GRIS**











# **HACTOR SAND**



FINISH SOFT RUSTIC







# POZZOLANA BROWN



**FINISH** 









# POZZOLANA CREMA

**SIZE** 800 X 1600 MM

**FINISH** SOFT RUSTIC









POZZOLANA DARK GREY



# POZZOLANA DARK GREY









# **POZZOLANA GREEN**



800 X 1600 MM

**FINISH** 









# **POZZOLANA GREPHITE**











# **POZZOLANA LIGHT GREY**

SIZE

800 X 1600 MM

FINISH









# **SELTOS BIANCO**

SIZE

800 X 1600 MM

FINISH









# **SELTOS CREMA**



800 X 1600 MM

**FINISH** 









# **SELTOS GRIGIO**



FINISH









# **URBAN BEIGE**

**SIZE** 800 X 1600 MM

**FINISH** SOFT RUSTIC