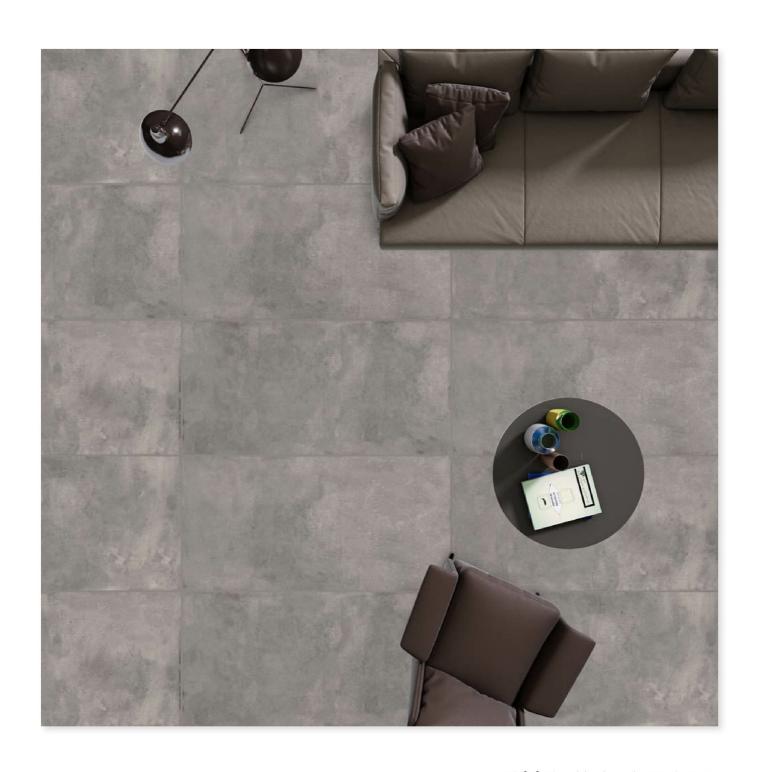

# PGVT/GVT

800 X 1600 MM

Soft Rustic Series



# **BARCELONA CREMA**

SIZE

800 X 1600 MM

**FINISH** 





# **BARCELONA GRIS**

**SIZE** 800 X 1600 MM

FINISH









# FOREVER BIANCO











# FOREVER BROWN











# **FOREVER COTTO**

SIZE 800 X 1600 MM FINISH SOFT RUSTIC









# **FOREVER DARK GREY**











# **FOREVER LIGHT GREY**











# **FOREVER PISTA**











# **HACTOR BROWN**











# **HACTOR GRIS**











# **HACTOR SAND**



FINISH SOFT RUSTIC







# POZZOLANA BROWN



**FINISH** 









# POZZOLANA CREMA

**SIZE** 800 X 1600 MM

**FINISH** SOFT RUSTIC









POZZOLANA DARK GREY



# POZZOLANA DARK GREY









# **POZZOLANA GREEN**



800 X 1600 MM

**FINISH** 









# **POZZOLANA GREPHITE**











# **POZZOLANA LIGHT GREY**

SIZE

800 X 1600 MM

FINISH









# **SELTOS BIANCO**

SIZE

800 X 1600 MM

FINISH









# **SELTOS CREMA**



800 X 1600 MM

**FINISH** 









# **SELTOS GRIGIO**



FINISH









# **URBAN BEIGE**

**SIZE** 800 X 1600 MM

**FINISH** SOFT RUSTIC